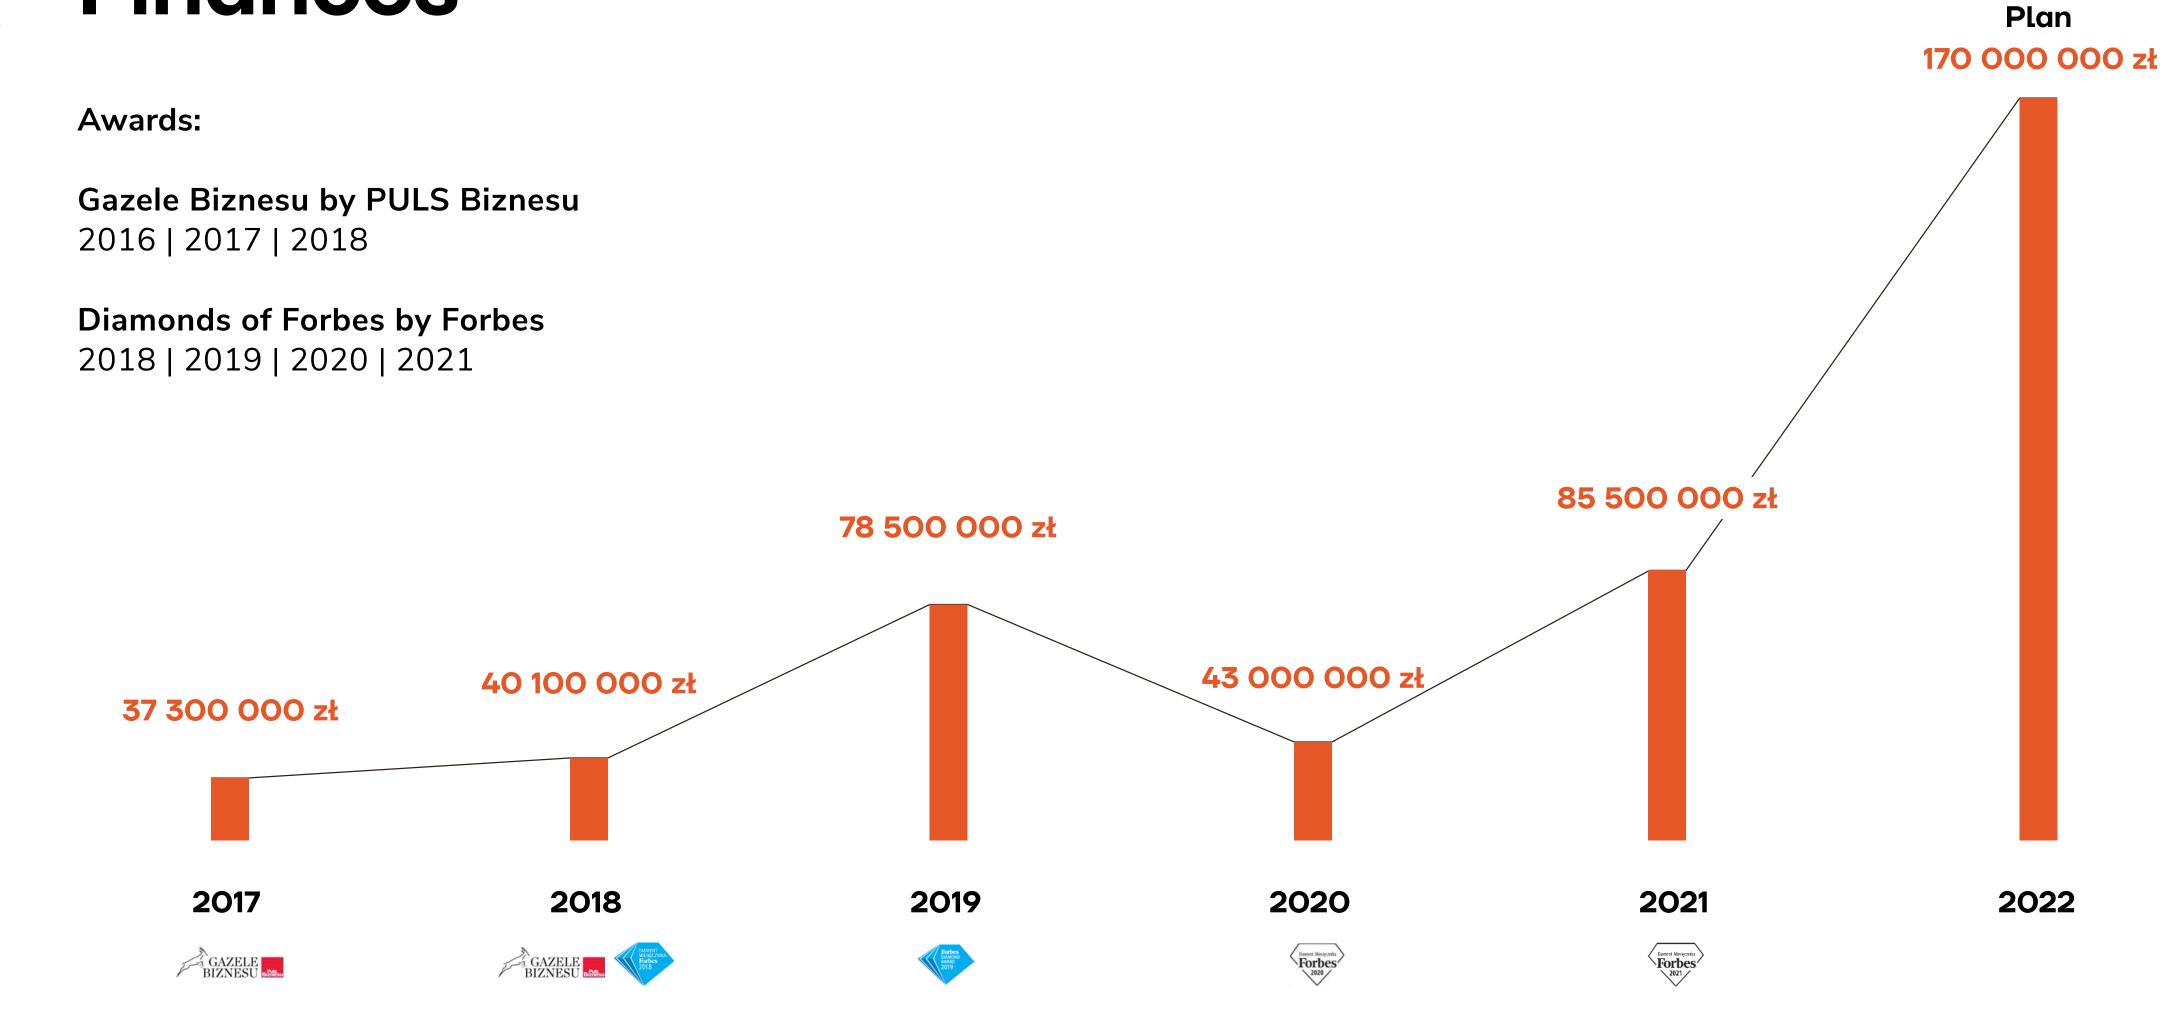

tely safe.



Design and construction, rental and sale of office and service buildings.

#### History

ART Budownictwo arises from skills and passion.

2002

ART Budownictwo is changing into ART Building, expanding its activities, with foreign markets in mind.

2012

The first industrial investment in the "Design & Build" system is made.

2015

A daughter company of the ART Building brand – ART Office – is established.

2020

2005

Formation of Magic Nets company

2014

Implementation of the first investment outside Poland, achieving one of the greater goals of the brand.

2019

Commencement of works on the construction of a separator factory SK hi-tech Battery Materials Poland. The value of the works was PLN 150 million.

2021

Commencement of own construction investment.

#### Finances



#### Halls / Industrial buildings



#### SK Hi- TECH

-stage 1 δ 2

Investor: SK Hi-TECH Battery Poland

**Function:** Production and warehouse

**Location:** Dąbrowa Górnicza

**Area:** 80.000m2

**Date:** 2020-2022

Works: macro-leveling, earthworks,

pile foundations, steel structures, technology casing, roads and

parking lots, reinforced

concrete structures,

concrete floor





#### SK Hi- TECH

-stage 3 δ 4

**Investor:** SK Hi-TECH Battery Poland

**Function:** Production and warehouse

**Location:** Dąbrowa Górnicza

**Area:** 85.000m2

**Date:** 2022

Works: macro-leveling, earthworks,

reinforced concrete structures, concrete floor, steel structures,

resin floor





### LG Chem Stage IV

**Investor:** LG Energy Solution

**Function:** Production and warehouse

**Location:*