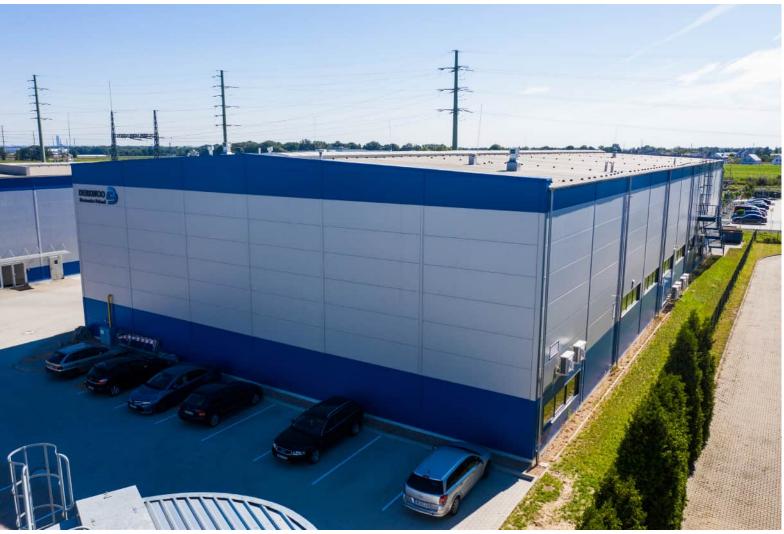

#### Derkwoo

**Investor:** Derkowoo Electronics Poland

**Function:** Production and offices

**Location:** Biskupice Podgórne

**Area:** 5.300m2

**Date:** 2018