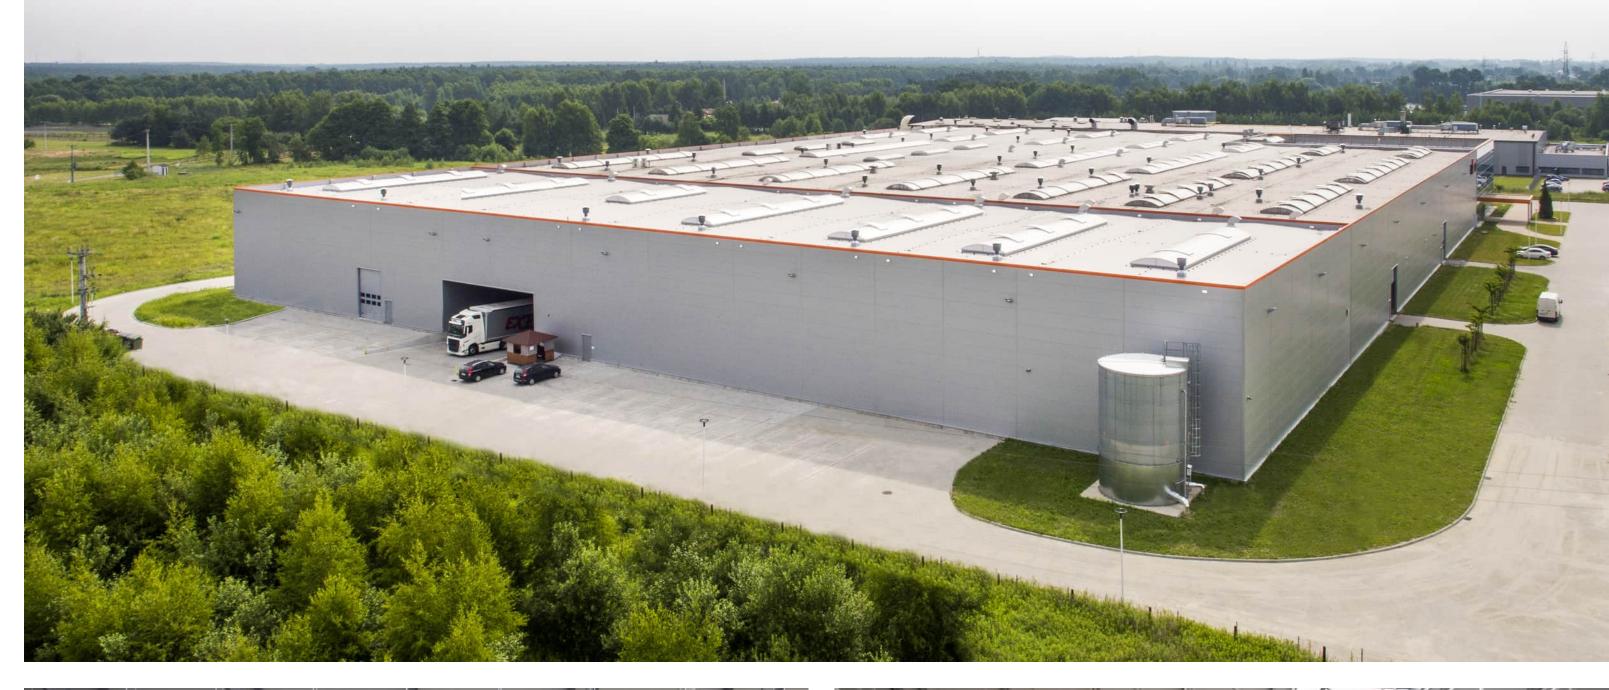

### Pearl Stream

**Investor:** Pearl Stream

Function: Warehouse

**Location:** Strzelce Opolskie

**Area:** 5.000m2

**Date:** 2015

Works: Design works