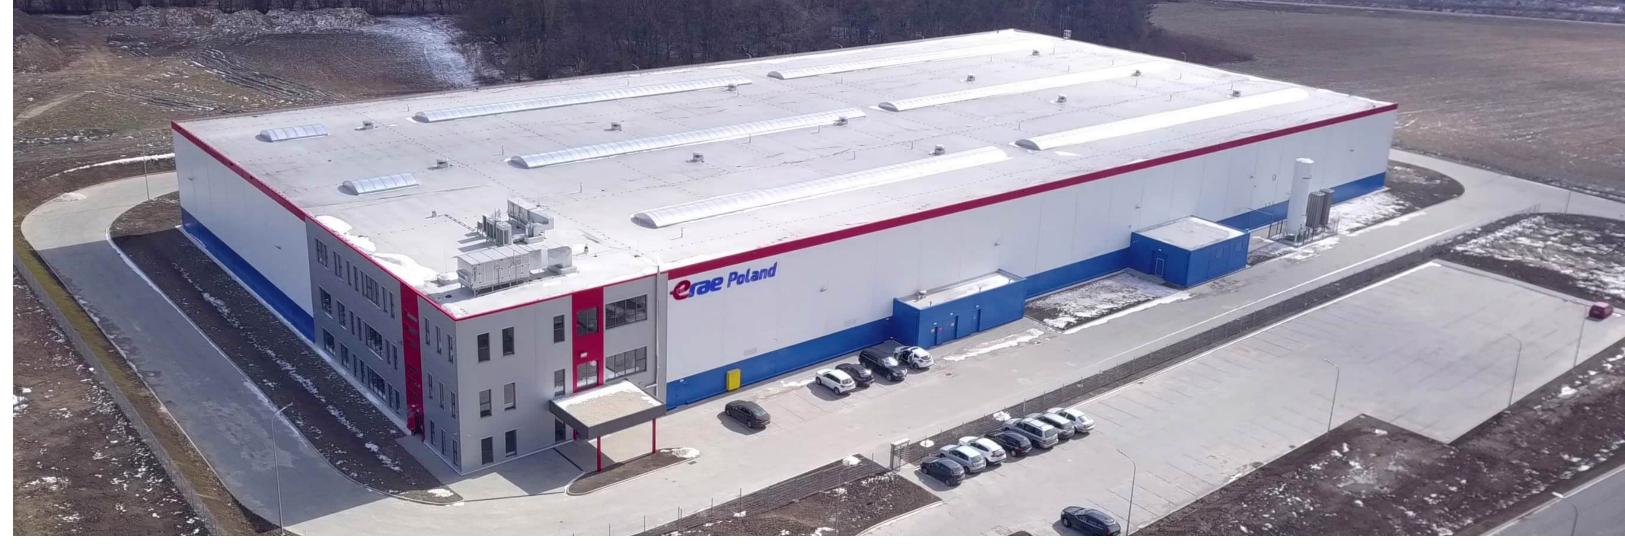

#### Erae

**Investor:** Erae Poland

**Function:** Production and offices

**Location:** Zabrze

**Area:** 12.000m2

**Date:** 2018