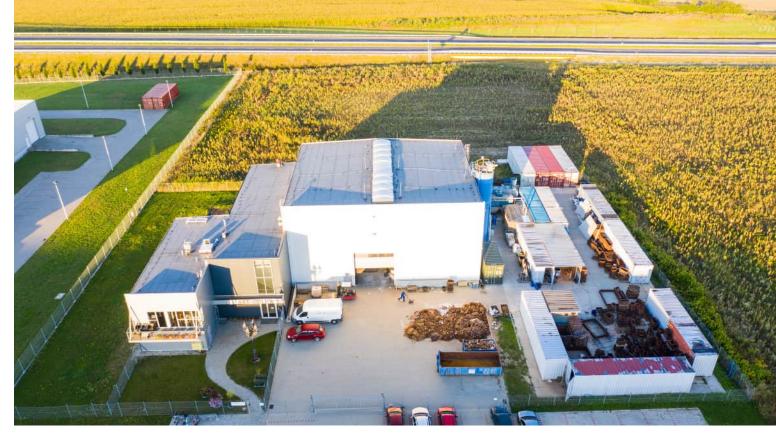

#### Halls / Industrial buildings

#### SK Hi- TECH

-stage 1 δ 2

Investor: SK Hi-TECH Battery Poland

**Function:** Production and warehouse

**Location:** Dąbrowa Górnicza

**Area:** 80.000m2

**Date:** 2020-2022

Works: macro-leveling, earthworks,

pile foundations, steel structures, technology casing, roads and

parking lots, reinforced

concrete structures,

concrete floor