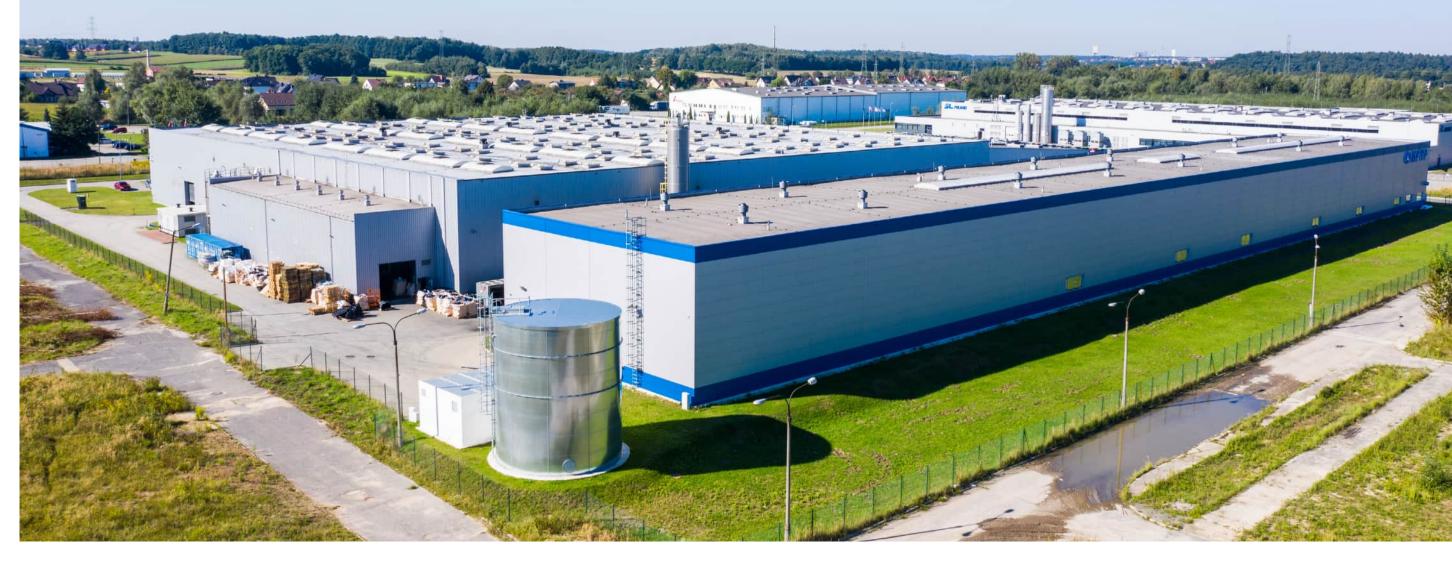

#### SK Hi- TECH

-stage 1 δ 2

Investor: SK Hi-TECH Battery Poland

**Function:** Production and warehouse

**Location:** Dąbrowa Górnicza

**Area:** 80.000m2

**Date:** 2020-2022

Works: macro-leveling, earthworks,

pile foundations, steel structures, technology casing, roads and

parking lots, reinforced

concrete structures,

concrete floor