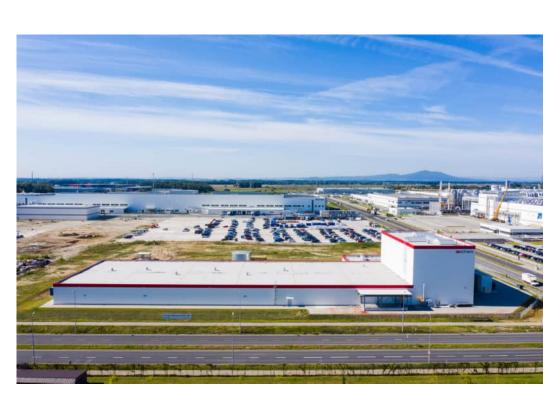

### LG Chem Stage IV

**Investor:** LG Energy Solution

**Function:** Production and warehouse

**Location:** Biskupice Podgórne

**Area:** 70.000m2

**Date:** 2020-2022

**Works:** reinforced concrete structures,

roads and parking lots,

building SRP