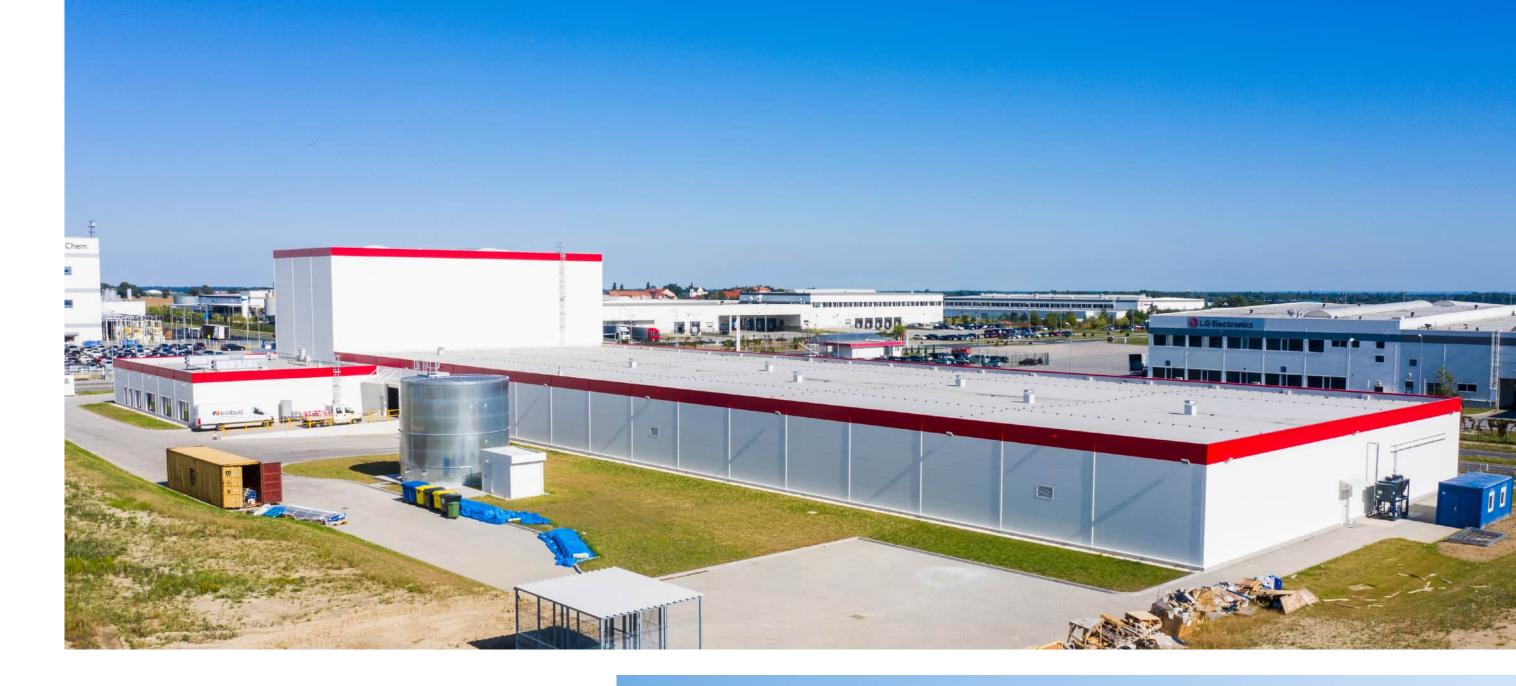

### LG Chem Stage IV

**Investor:** LG Energy Solution

**Function:** Production and warehouse

**Location:** Biskupice Podgórne

**Area:** 70.000m2

**Date:** 2020-2022

**Works:** reinforced concrete structures,

roads and parking lots,

building SRP