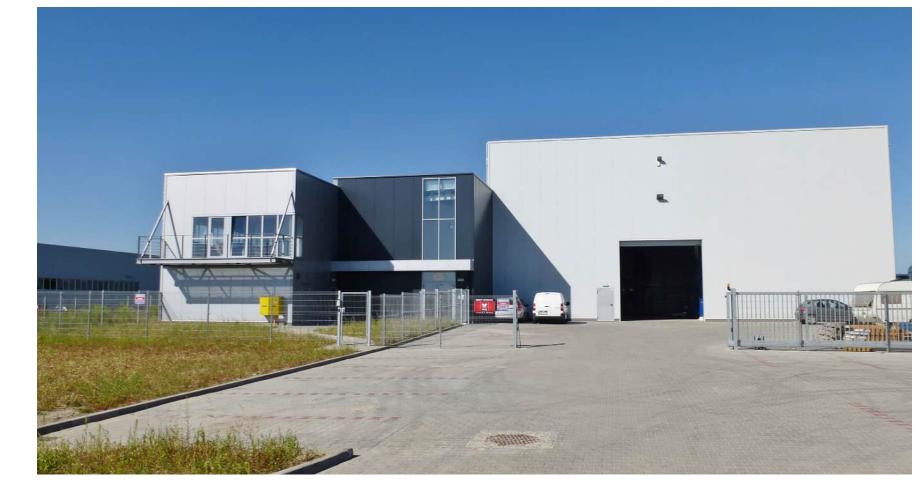

#### Office / service buildings

#### Karmelkowa

**Investor:** ART Building

**Function:** Production and offices

**Location:** Wrocław

**Area:** 1.870m2

**Date:** 2022