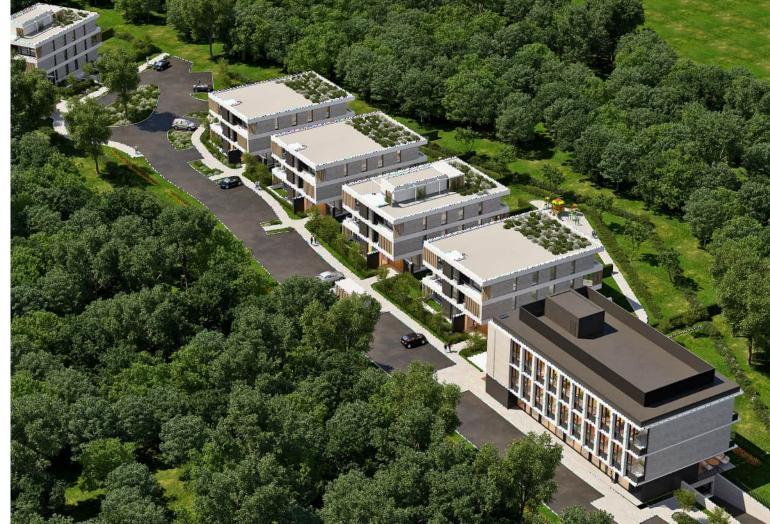

#### Karmelkowa

**Investor:** ART Building

Function: Housing

**Location:** Wrocław

**Area:** 3.500m2

**Date:** 2022

#### Karmelkowa

**Investor:** ART Building

**Function:** Production and offices

**Location:** Wrocław

**Area:** 1.870m2

**Date:** 2022