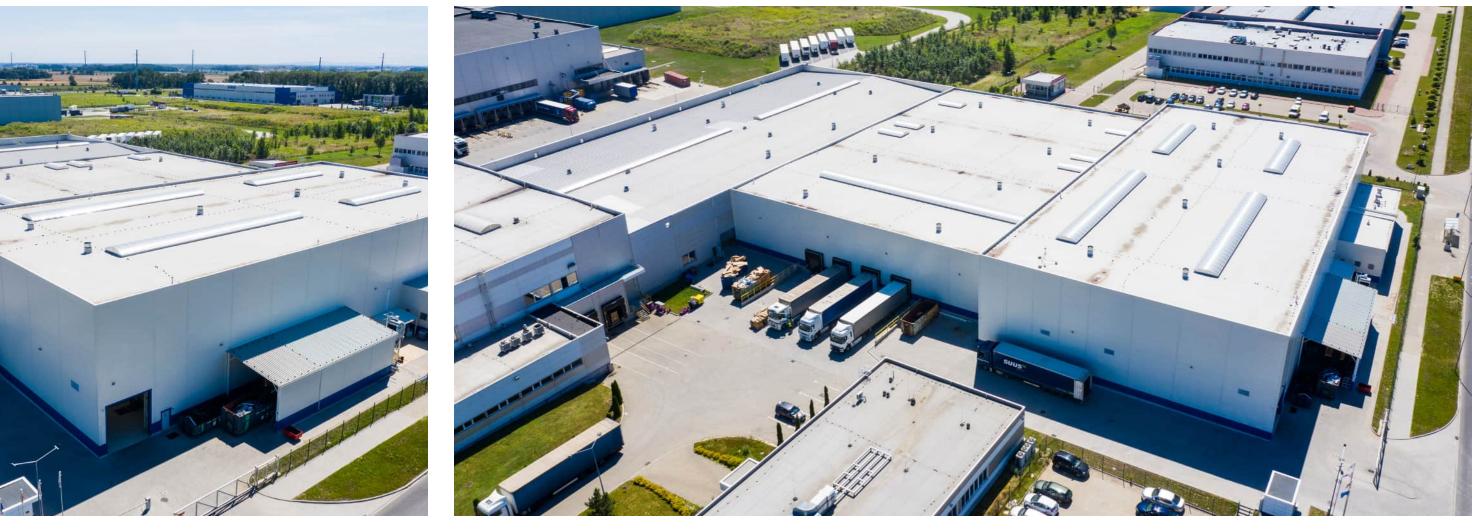

#### SK Hi- TECH

-stage 1 δ 2

Investor: SK Hi-TECH Battery Poland

**Function:** Production and warehouse

**Location:** Dąbrowa Górnicza

**Area:** 80.000m2

**Date:** 2020-2022

Works: macro-leveling, earthworks,

pile foundations, steel structures, technology casing, roads and

parking lots, reinforced

concrete structures,

concrete floor