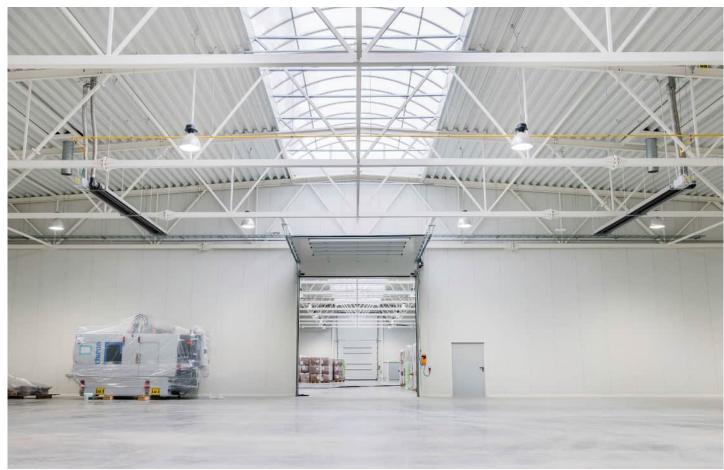

#### Halls / Industrial buildings

#### SK Hi- TECH

-stage 1 δ 2

Investor: SK Hi-TECH Battery Poland

**Function:** Production and warehouse

**Location:** Dąbrowa Górnicza

**Area:** 80.000m2

**Date:** 2020-2022

Works: macro-leveling, earthworks,

pile foundations, steel structures, technology casing, roads and

parking lots, reinforced

concrete structures,

concrete floor