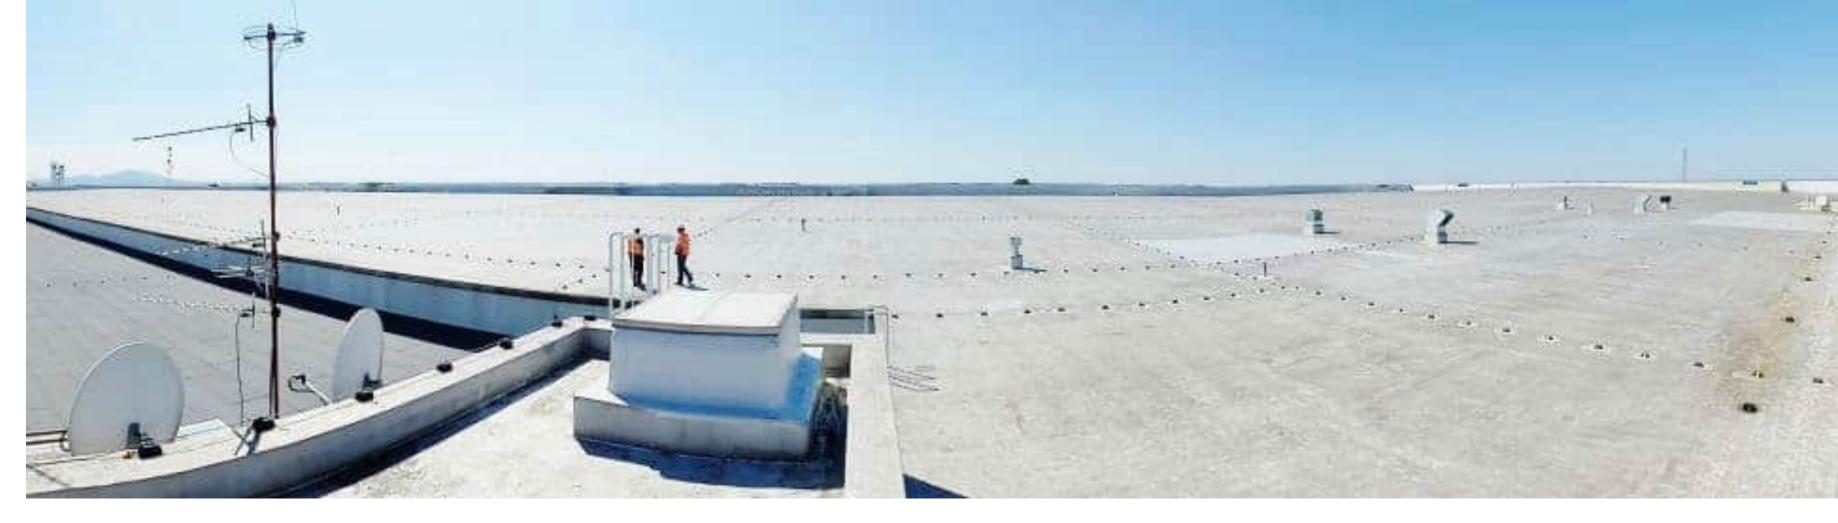

#### SK Hi- TECH

-stage 1 δ 2

Investor: SK Hi-TECH Battery Poland

**Function:** Production and warehouse

**Location:** Dąbrowa Górnicza

**Area:** 80.000m2

**Date:** 2020-2022

Works: macro-leveling, earthworks,

pile foundations, steel structures, technology casing, roads and

parking lots, reinforced

concrete structures,

concrete floor