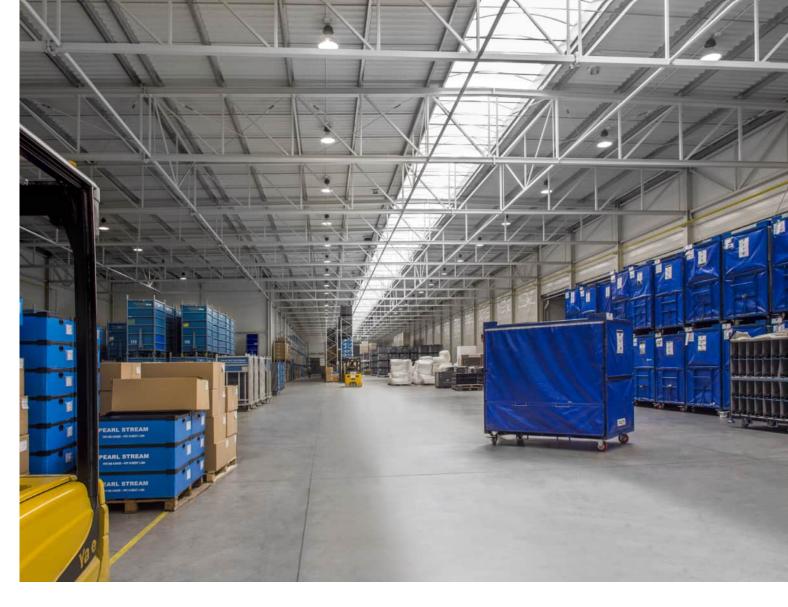

### Pearl Stream

**Investor:** Pearl Stream

Function: Warehouse

**Location:** Strzelce Opolskie

**Area:** 5.000m2

**Date:** 2015

Works: Design works