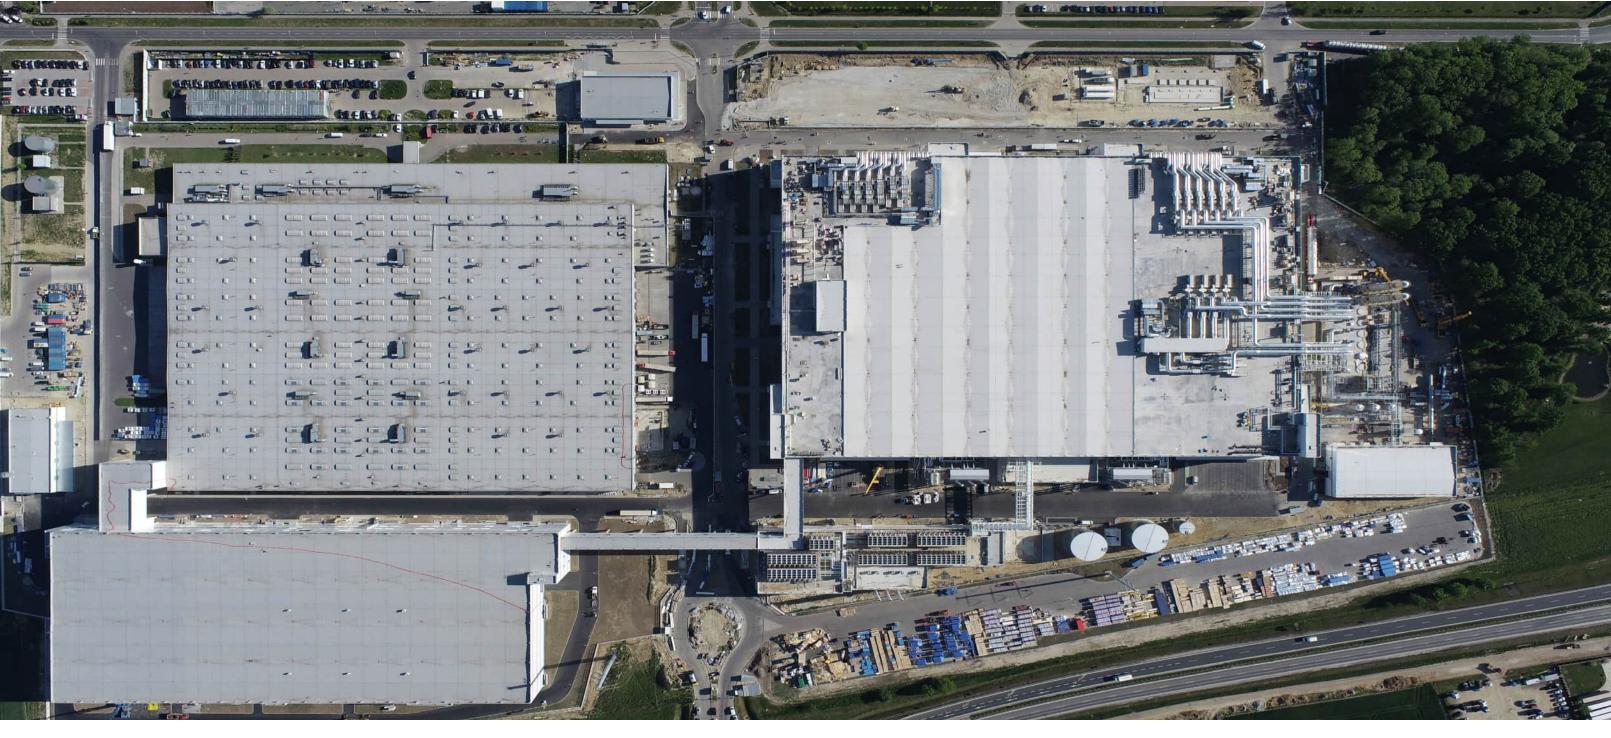

### LG Chem Stage IV

**Investor:** LG Energy Solution

**Function:** Production and warehouse

**Location:** Biskupice Podgórne

**Area:** 70.000m2

**Date:** 2020-2022

**Works:** reinforced concrete structures,

roads and parking lots,

building SRP