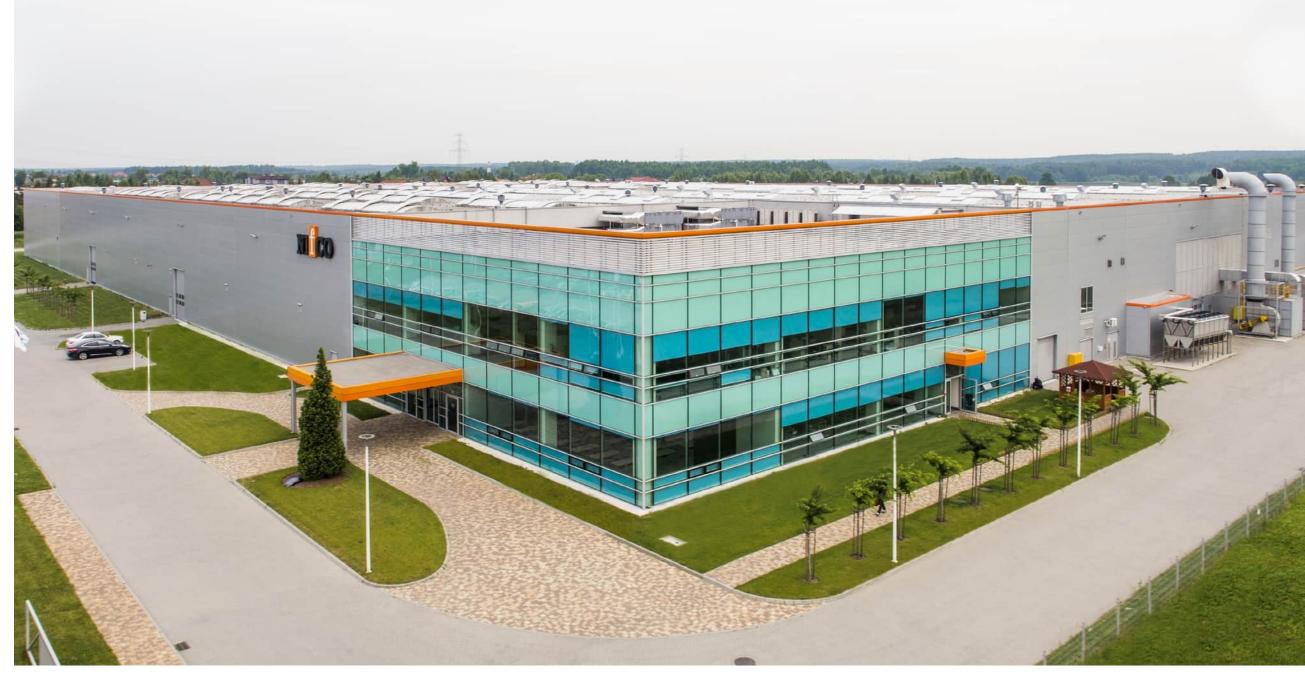

#### Erae

**Investor:** Erae Poland

**Function:** Production and offices

**Location:** Zabrze

**Area:** 12.000m2

**Date:** 2018