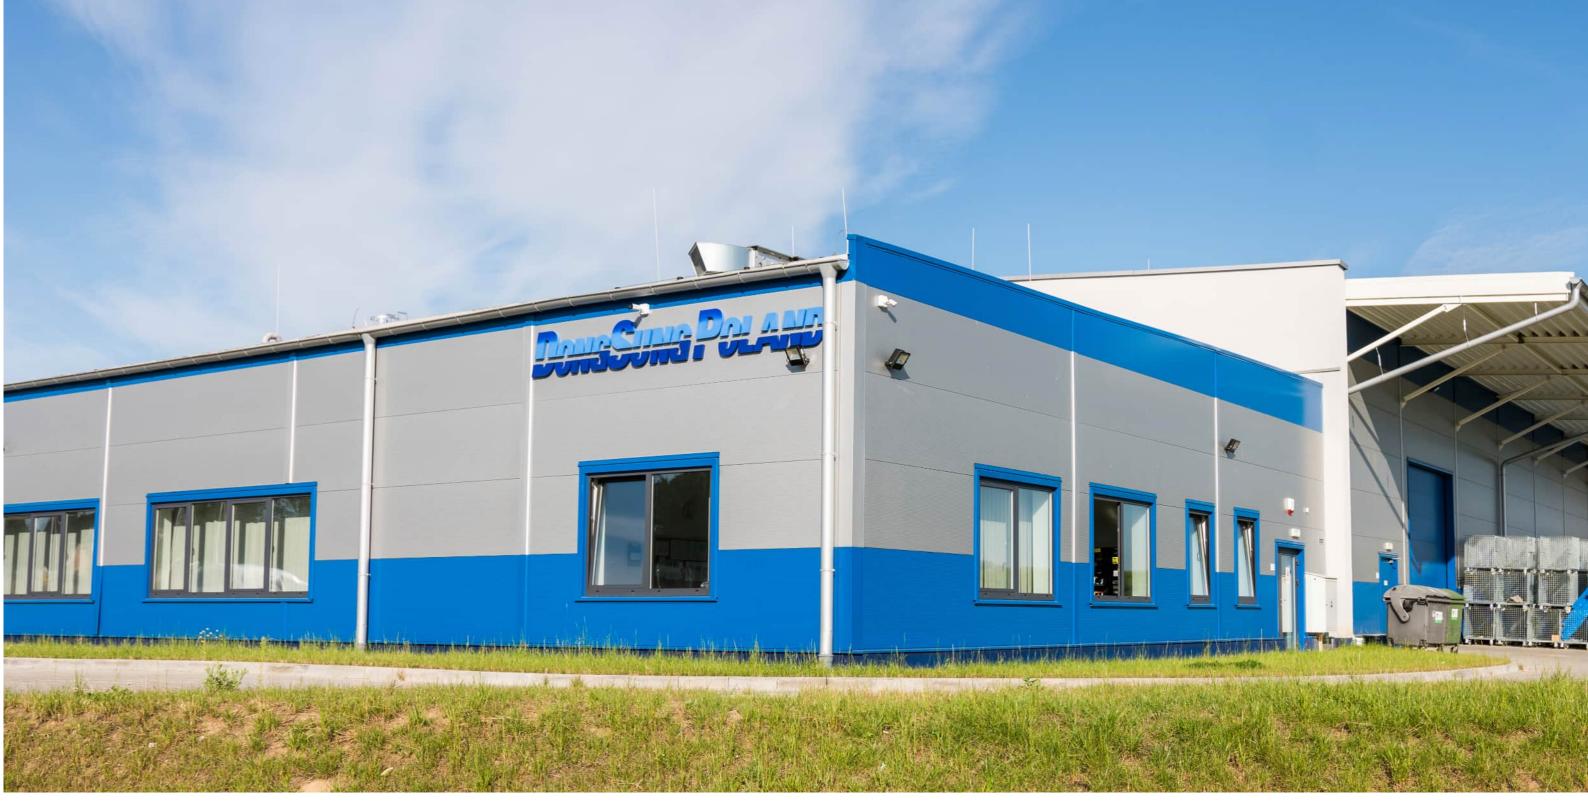

## DongSung Poland

**Investor:** DongSung Poland

**Function:** Production and offices

**Location:** Żarów

**Area:** 3.000m2

**Date:** 2018