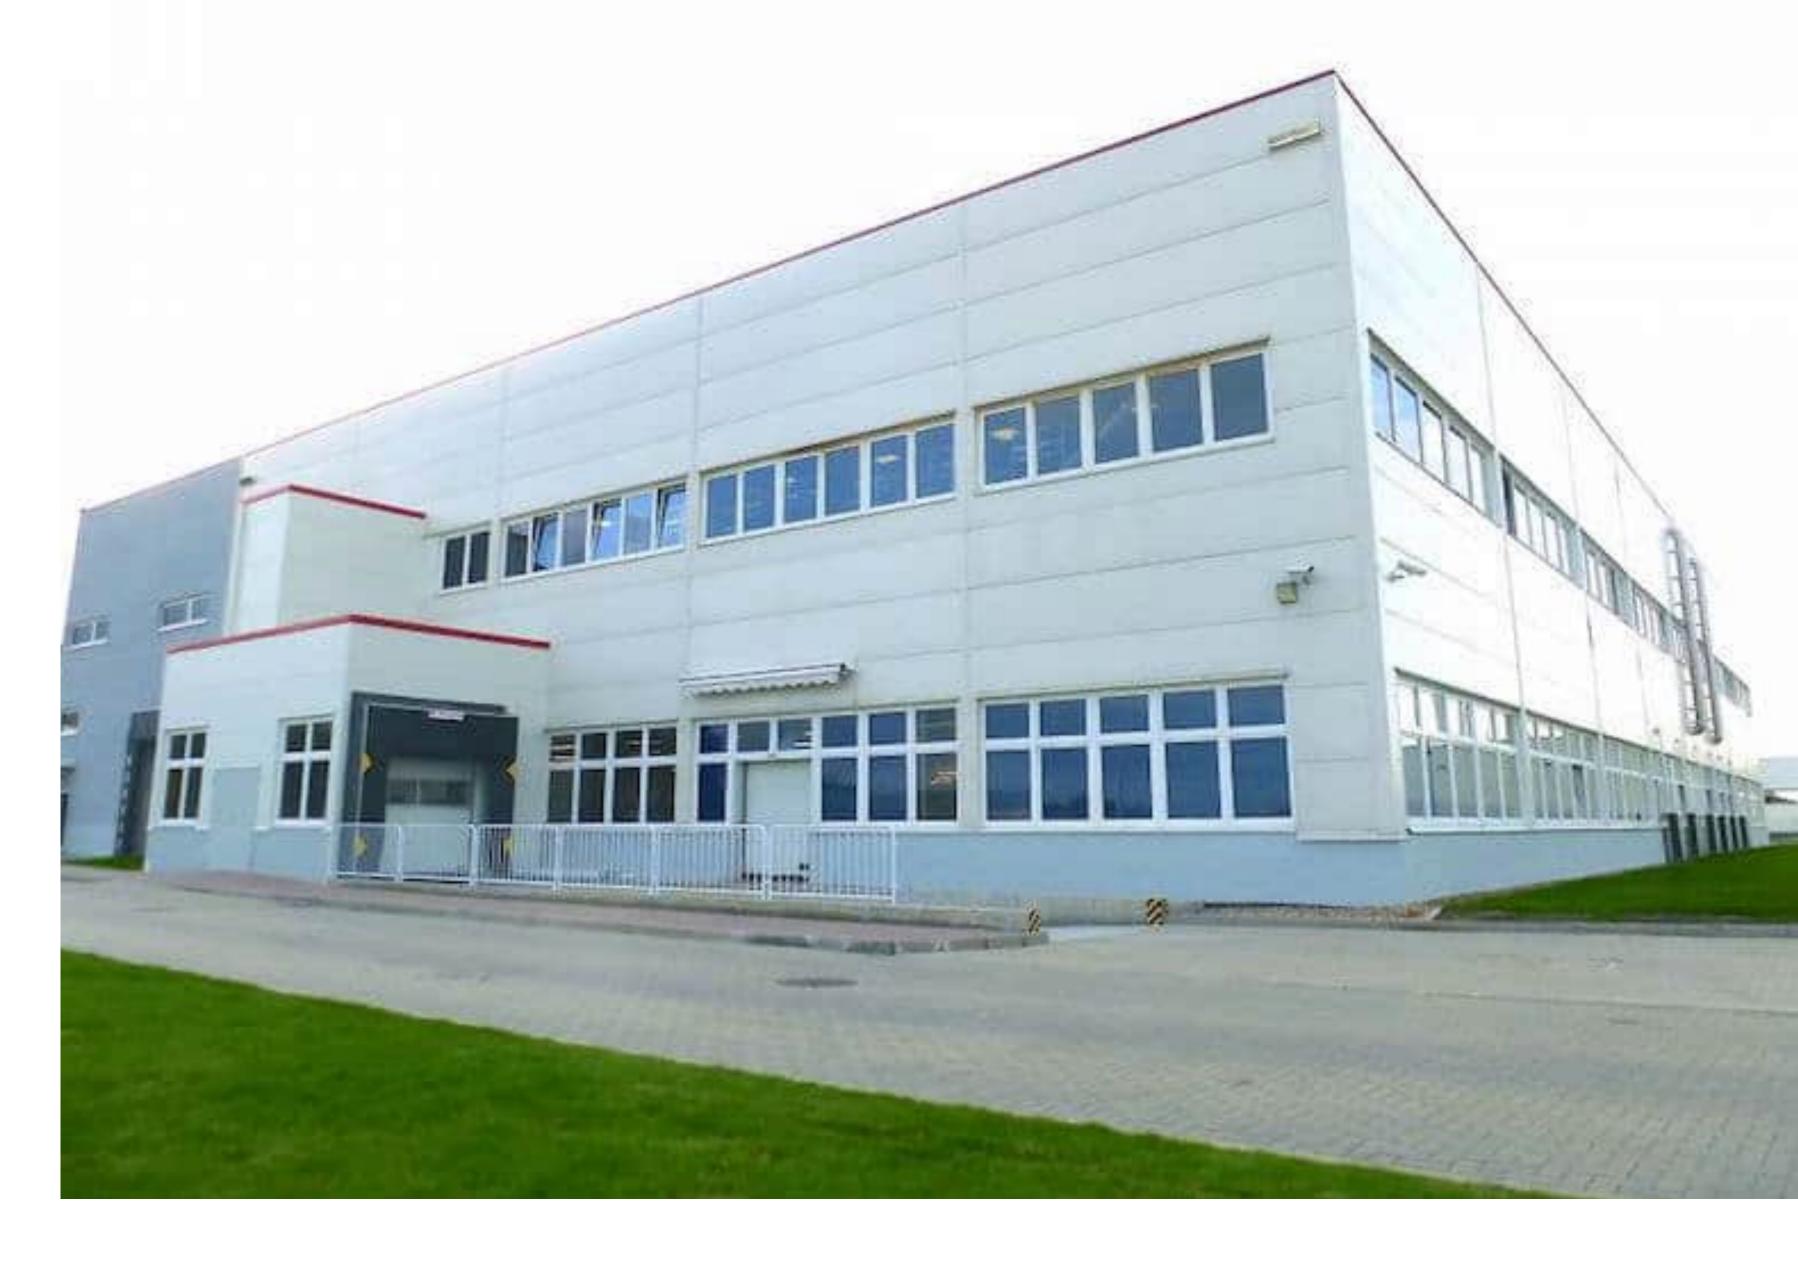

#### SK Hi- TECH

-stage 1 δ 2

Investor: SK Hi-TECH Battery Poland

**Function:** Production and warehouse

**Location:** Dąbrowa Górnicza

**Area:** 80.000m2

**Date:** 2020-2022

Works: macro-leveling, earthworks,

pile foundations, steel structures, technology casing, roads and

parking lots, reinforced

concrete structures,

concrete floor