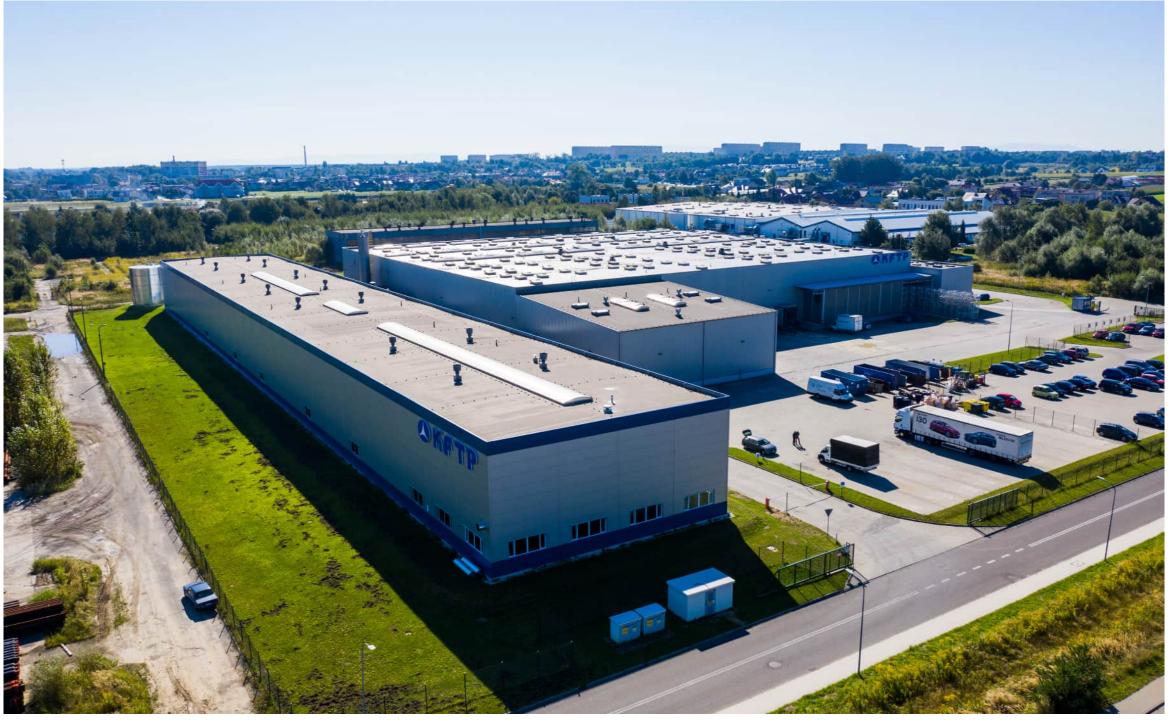

#### **KFTP**

#### -troley warehouse

**Investor:** Korea Fuel-Tech Poland

Function: Warehouse

**Location:** Żory

**Area:** 4.200m2

**Date:** 2017