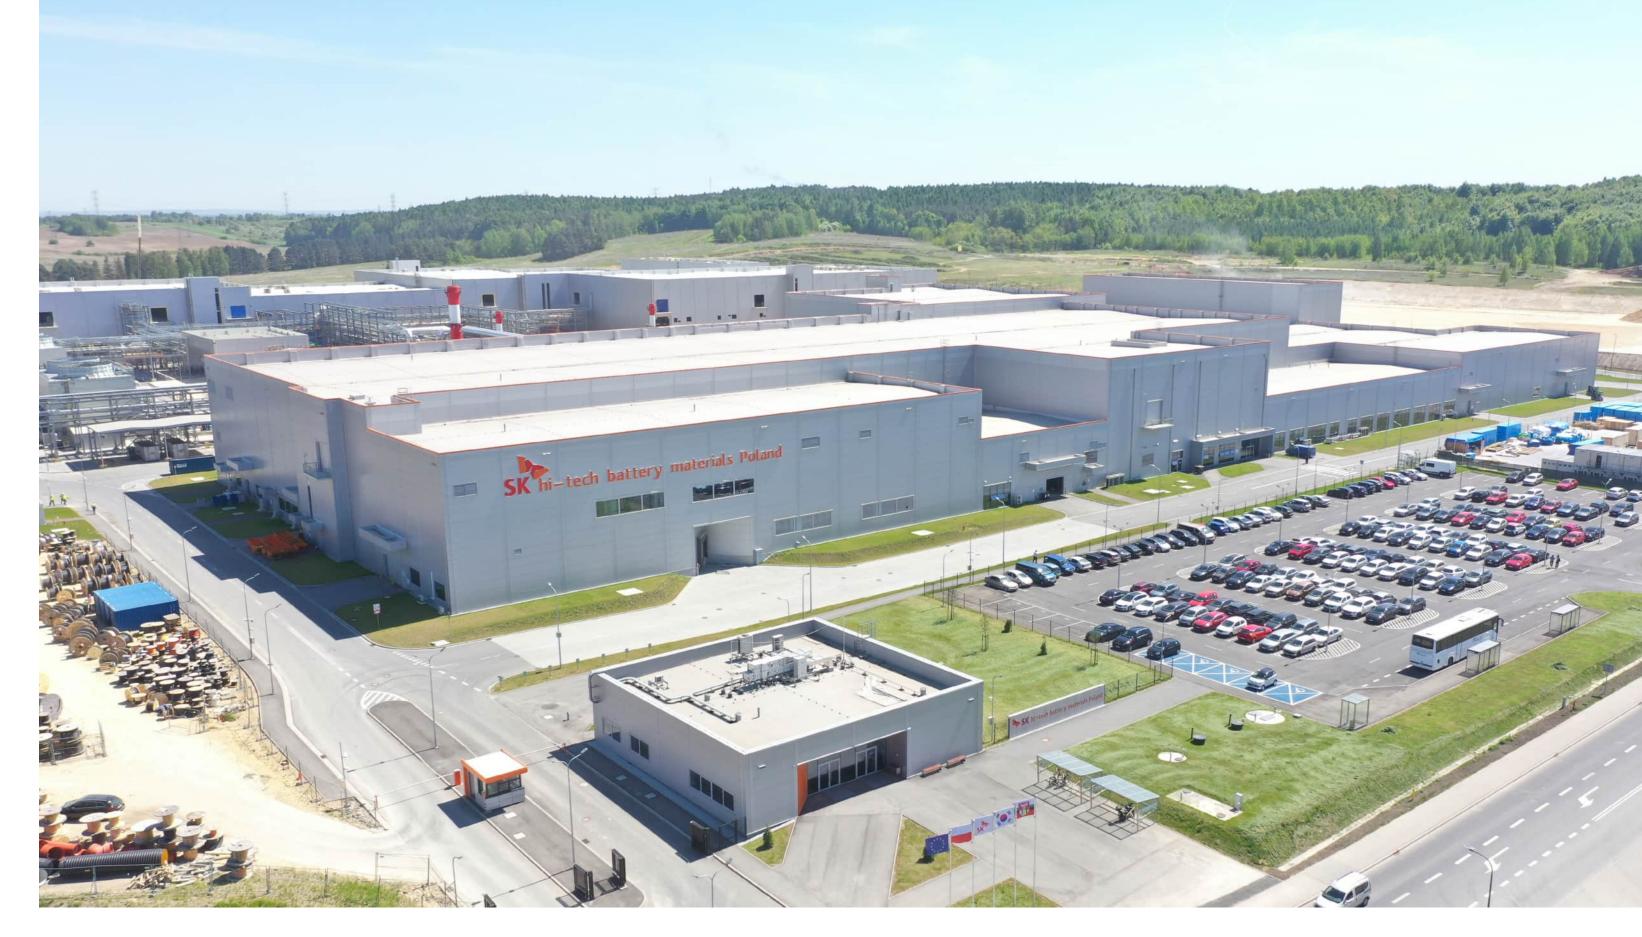

2019

Commencement of works on the construction of a separator factory SK hi-tech Battery Materials Poland. The value of the works was PLN 150 million.

2021

Commencement of own construction investment.