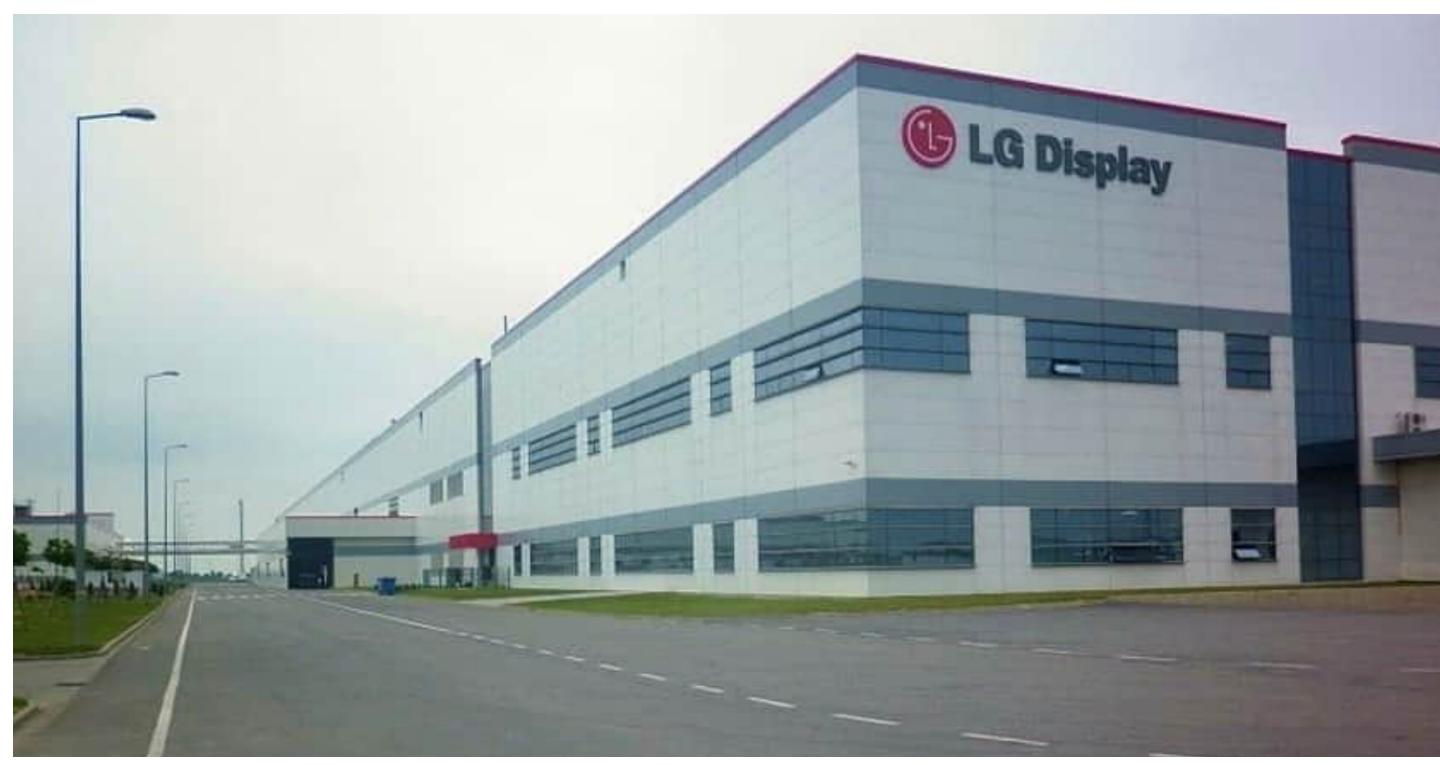

### LG Display

**Investor:** LG Display

**Function:** Production and warehouse

**Location:** Biskupice Podgórne

**Area:** 65.000m2

**Date:** 2013

Works: Roof renovatiion