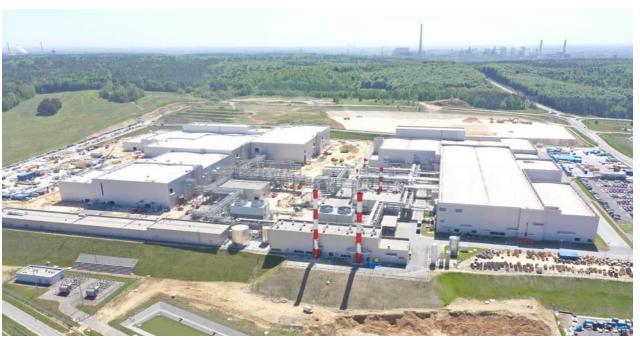

#### SK Hi- TECH

-stage 1 δ 2

Investor: SK Hi-TECH Battery Poland

**Function:** Production and warehouse

**Location:** Dąbrowa Górnicza

**Area:** 80.000m2

**Date:** 2020-2022

Works: macro-leveling, earthworks,

pile foundations, steel structures, technology casing, roads and

parking lots, reinforced

concrete structures,

concrete floor