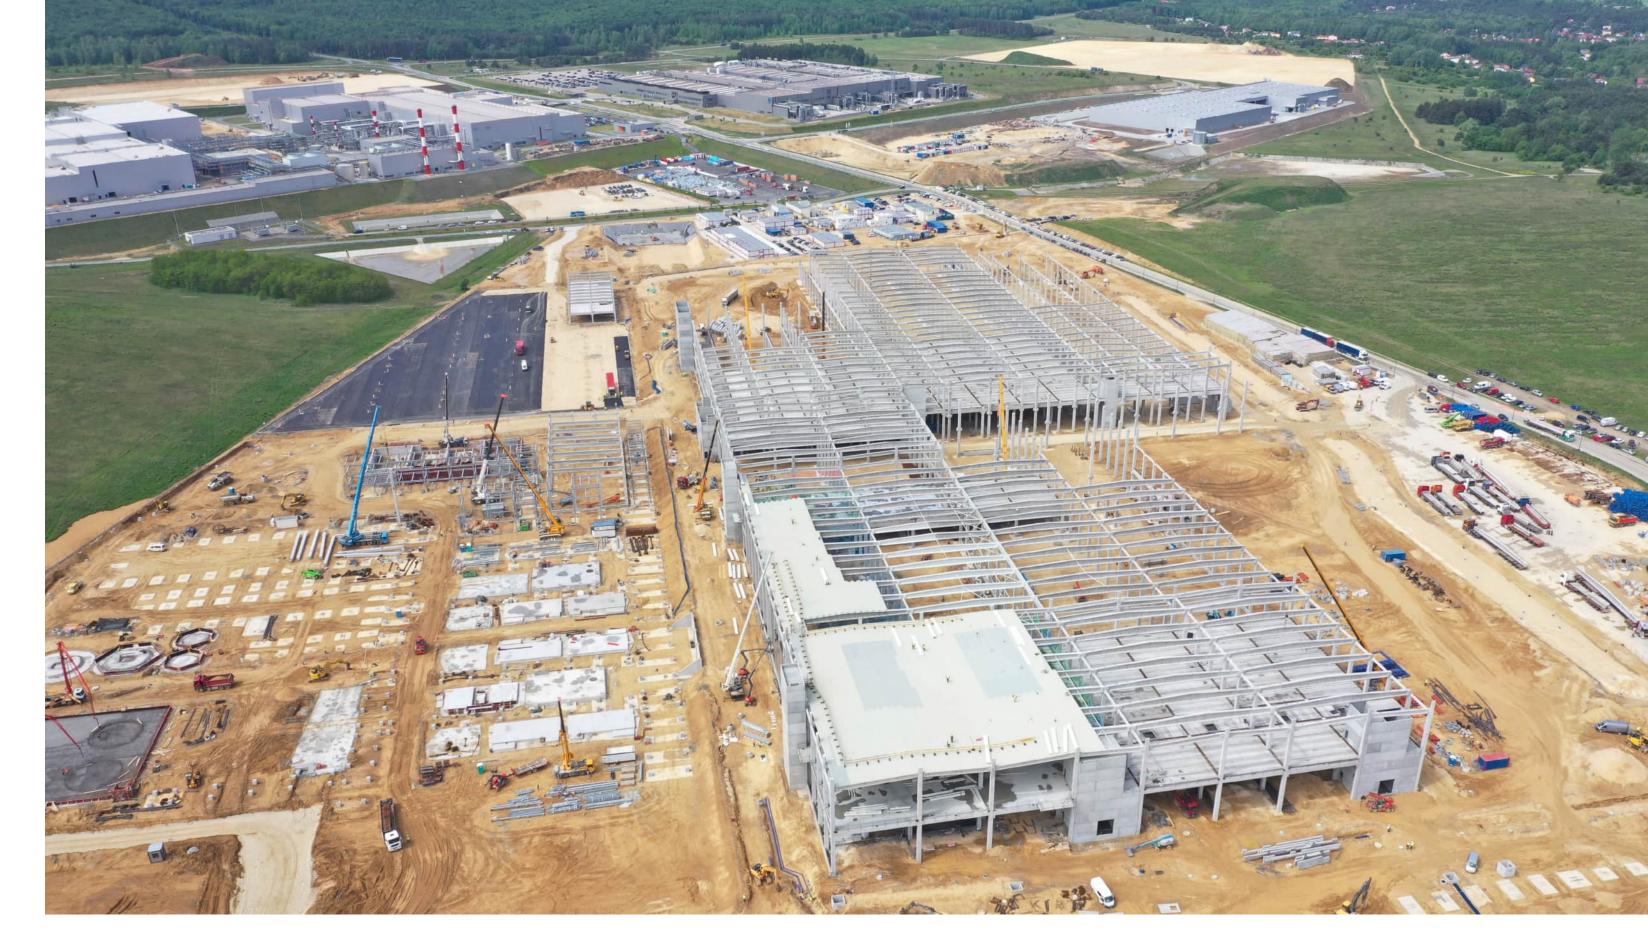

#### SK Hi- TECH

-stage 3 δ 4

**Investor:** SK Hi-TECH Battery Poland

**Function:** Production and warehouse

**Location:** Dąbrowa Górnicza

**Area:** 85.000m2

**Date:** 2022

Works: macro-leveling, earthworks,

reinforced concrete structures, concrete floor, steel structures,

resin floor