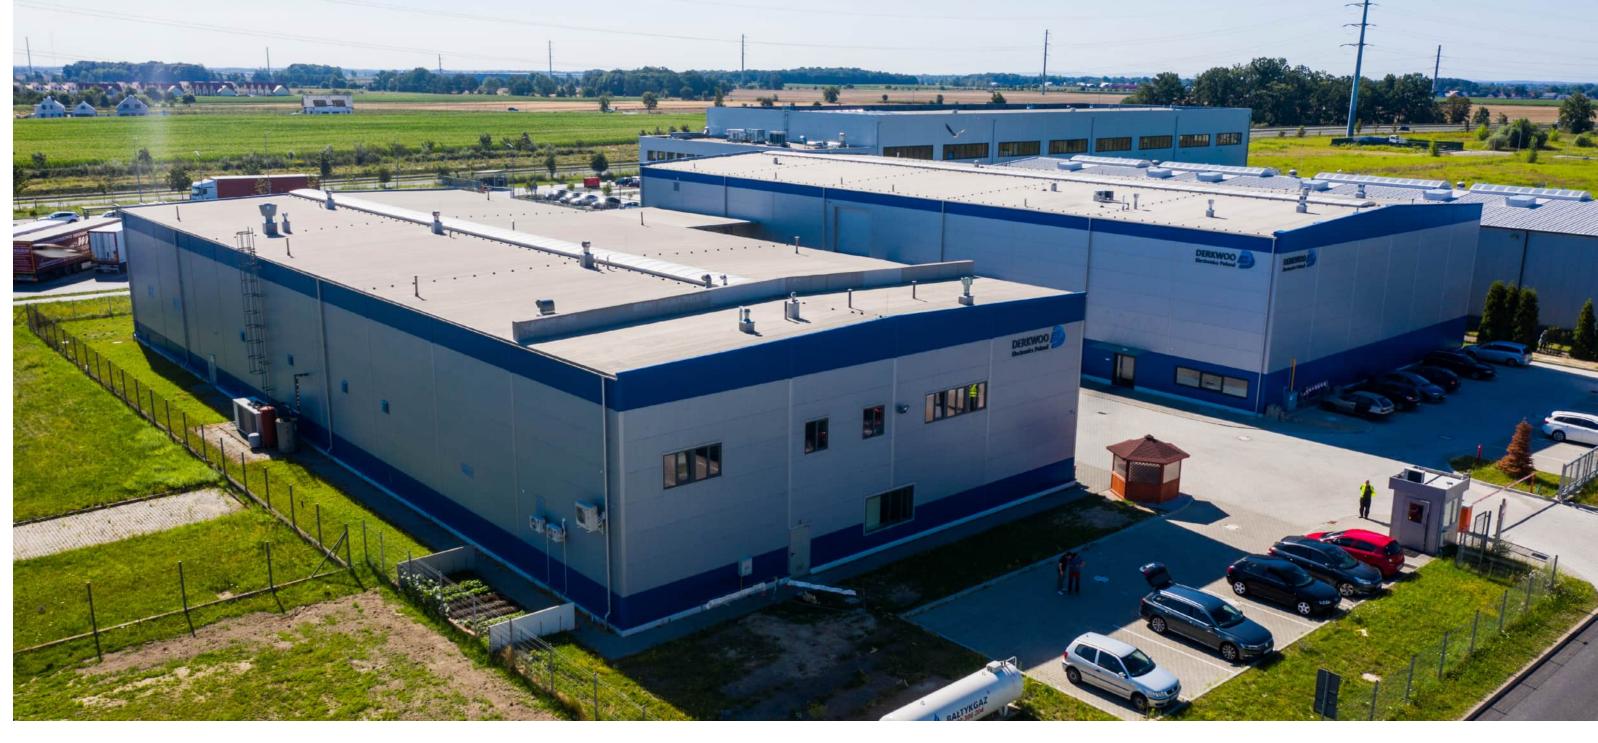

#### Derkwoo

**Investor:** Derkowoo Electronics Poland

**Function:** Production and offices

**Location:** Biskupice Podgórne

**Area:** 5.300m2

**Date:** 2018