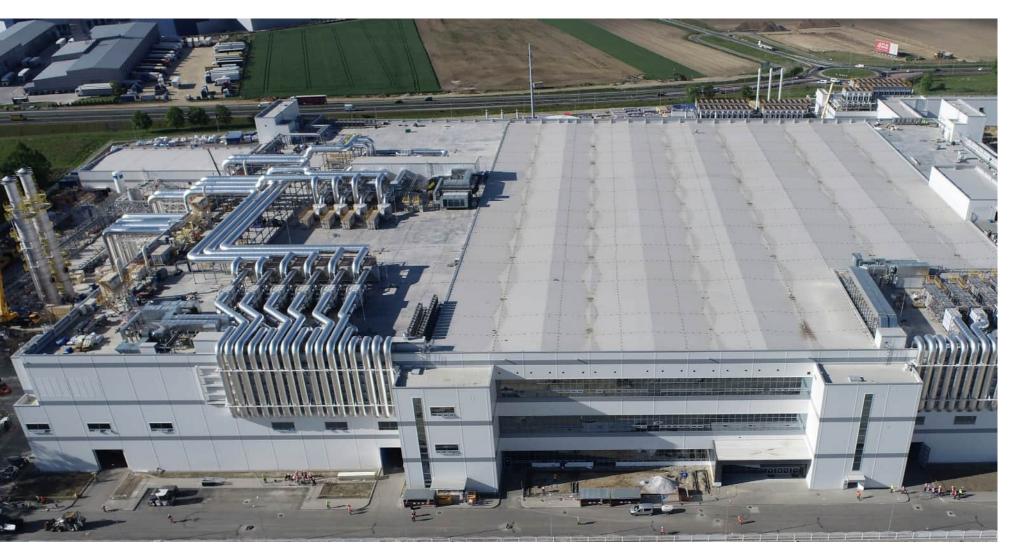

#### SK Hi- TECH

-stage 1 δ 2

Investor: SK Hi-TECH Battery Poland

**Function:** Production and warehouse

**Location:** Dąbrowa Górnicza

**Area:** 80.000m2

**Date:** 2020-2022

Works: macro-leveling, earthworks,

pile foundations, steel structures, technology casing, roads and

parking lots, reinforced

concrete structures,

concrete floor