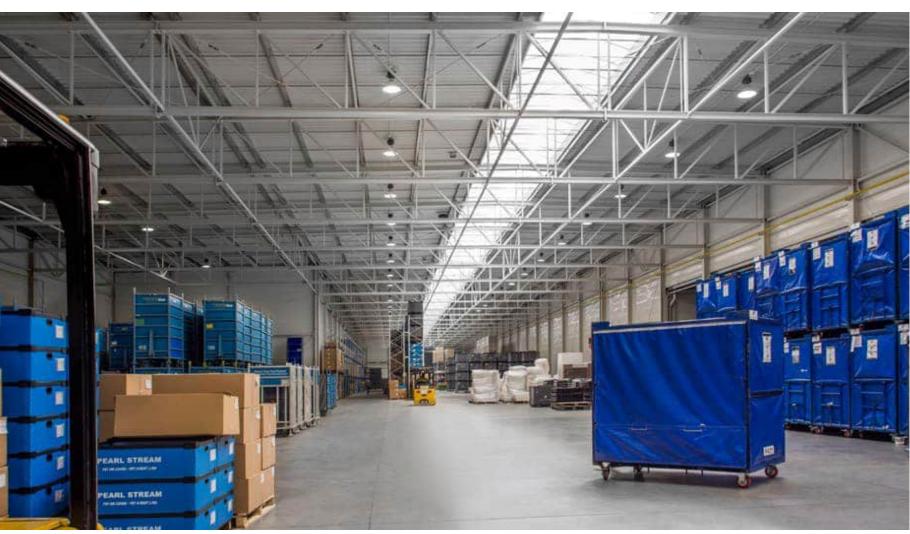

### Pearl Stream

**Investor:** Pearl Stream

Function: Warehouse

**Location:** Strzelce Opolskie

**Area:** 5.000m2

**Date:** 2015

Works: Design works