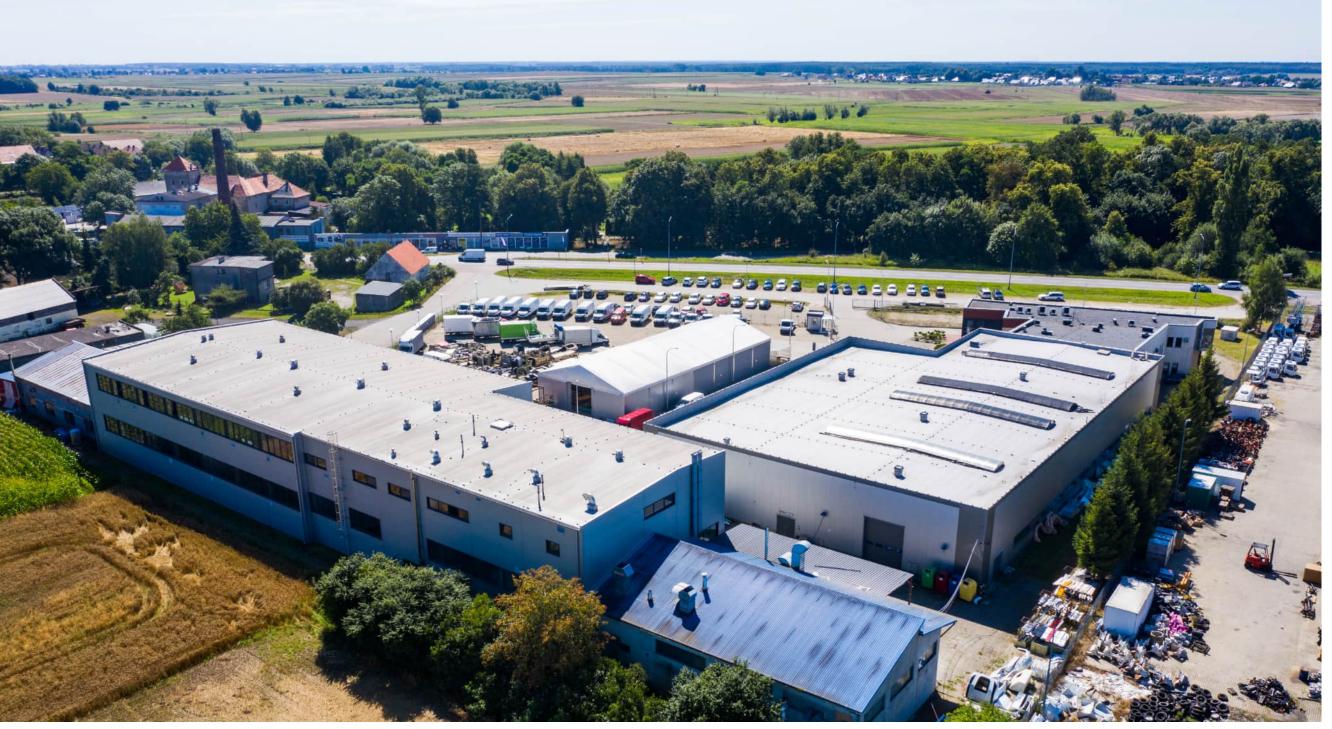

#### Erae

**Investor:** Erae Poland

**Function:** Production and offices

**Location:** Zabrze

**Area:** 12.000m2

**Date:** 2018