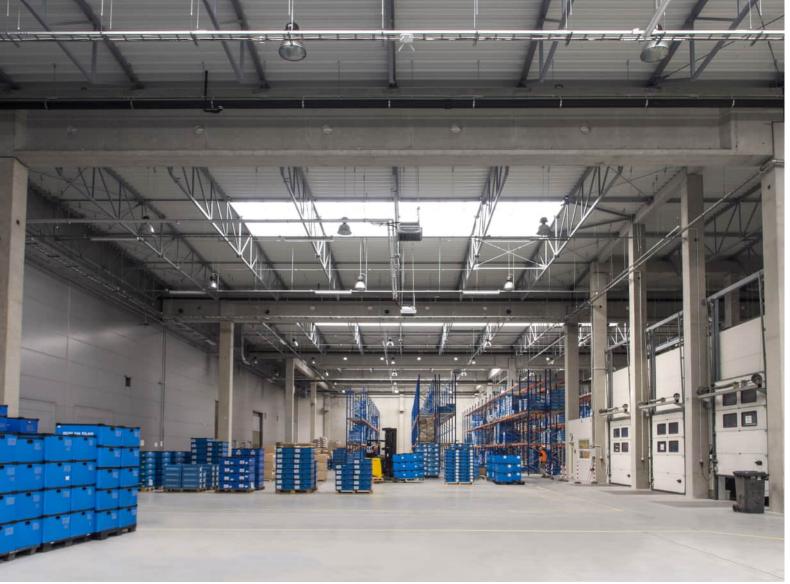

### Pearl Stream

**Investor:** Pearl Stream

Function: Warehouse

**Location:** Strzelce Opolskie

**Area:** 5.000m2

**Date:** 2015

Works: Design works