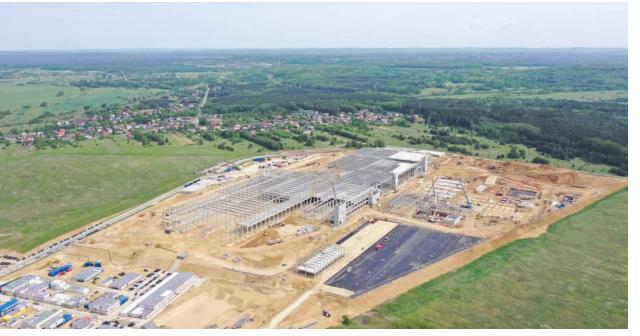

#### SK Hi- TECH

-stage 3 δ 4

**Investor:** SK Hi-TECH Battery Poland

**Function:** Production and warehouse

**Location:** Dąbrowa Górnicza

**Area:** 85.000m2

**Date:** 2022

Works: macro-leveling, earthworks,

reinforced concrete structures, concrete floor, steel structures,

resin floor